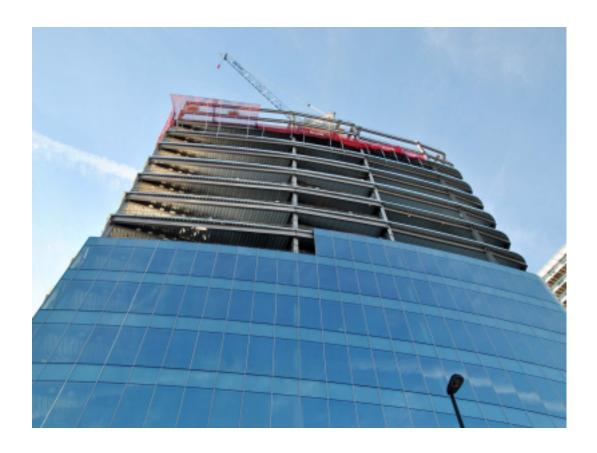

## Aldgate Tower

Architect: Wilkinson Eyre Architects

Contractor: Brookfield Multiplex – Sir. Robert McAlpine

Engineer: Arup Group

Façade: Steel framed structure with main façade that is a fully glazed clad. Full height aluminum framed curtain walling system. The building is planned on a 6m or 12m grid. Columns to the perimeter are to a 7.5m grid.

Material property: Solar control is provided by soft coatings to all the glazing. The curtain wall façade does not carry any dead load weight from the building other than its own dead load weight. Will resist air and water infiltration and wind.

Firs the steel frame is made and then the panels are placed one by one as an evelope of the entity of the structure.