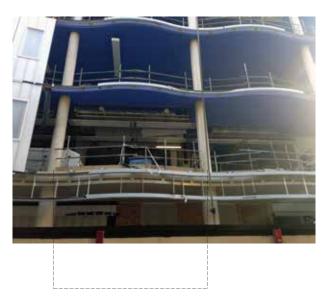

## Sainsbury Wellcome Center - ULC Neuroscience

lan Ritchie Architects
ARUP - Engineering Firm
Kier Group - Contractors
EC Harris - Quantity Surveyor
Hannah Reed & Associates - Project Manager

Precast reinforced concrete
Load bearing element in compression
Supports the dead weight of the floor
slabs
500 mm diameter in average
6m span in average between the
columns
4m height
4 tonnes approx. [1meter cube of
reinforced concrete 2.322 tonnes]

Concrete mix - 1x cement, 2x fine and 4x course aggregates
Precast in factories and transported to the site
Reinforced with steel bars arranged in a circular manner.
Coated with a fire resistant material

Span