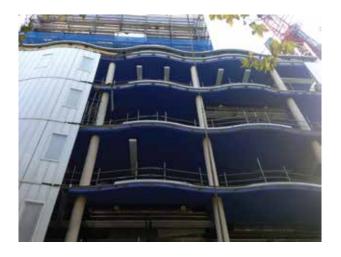

## Sainsbury Wellcome Center - ULC Neuroscience

lan Ritchie Architects
ARUP - Engineering Firm
Kier Group - Contractors
EC Harris - Quantity Surveyor
Hannah Reed & Associates - Project Manager

Precast reinforced concrete
Load bearing element in compression
Supports the dead weight of the floor
slabs
500 mm diameter in average
6m span in average between the
columns
4m height
4 tonnes approx. [1meter cube of
reinforced concrete 2.322 tonnes]

Concrete mix - 1x cement, 2x fine and 4x course aggregates
Precast in factories and transported to the site
Reinforced with steel bars arranged in a circular manner.
Coated with a fire resistant material