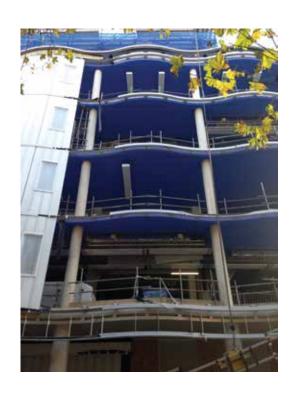

## Sainsbury Wellcome Center - ULC Neuroscience

lan Ritchie Architects
ARUP - Engineering Firm
Kier Group - Contractors
EC Harris - Quantity Surveyor
Hannah Reed & Associates - Project Manager

Precast reinforced concrete
Load bearing element in compression
Supports the dead weight of the floor
slabs
500 mm diameter in average
6m span in average between the
columns
4m height
4 tonnes approx. [1meter cube of
reinforced concrete 2.322 tonnes]

Concrete mix - 1x cement, 2x fine and 4x course aggregates
Precast in factories and transported to the site
Reinforced with steel bars arranged in a circular manner.
Coated with a fire resistant material