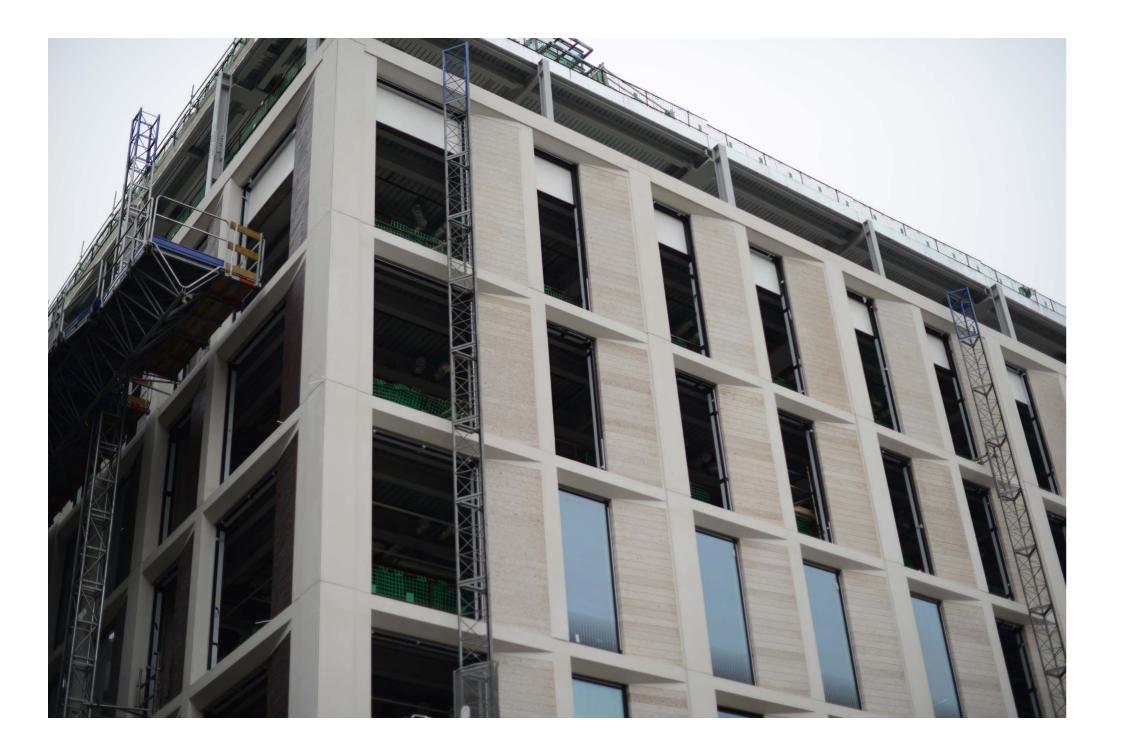

Precast Concrete Panels – External walls that span across the façade – approx. 200mm thick and 1500 in height.

Weight approx Fabrication

Concrete mix – precast and fabricated in the factory/transported to site – 24 hour curing in stainless steel mould. 1 x cement, 2x fine and 2 x course aggregates.

Properties

3000 psi = 20 mpa

Final

Concrete covered up with reconstructed stone marries for aesthetic purposes

http://www.fitzroyplacecommunity.com/

http://www.linkedin.com/pub/john-lawlor/18/4a5/83

http://www.techrete.ie/