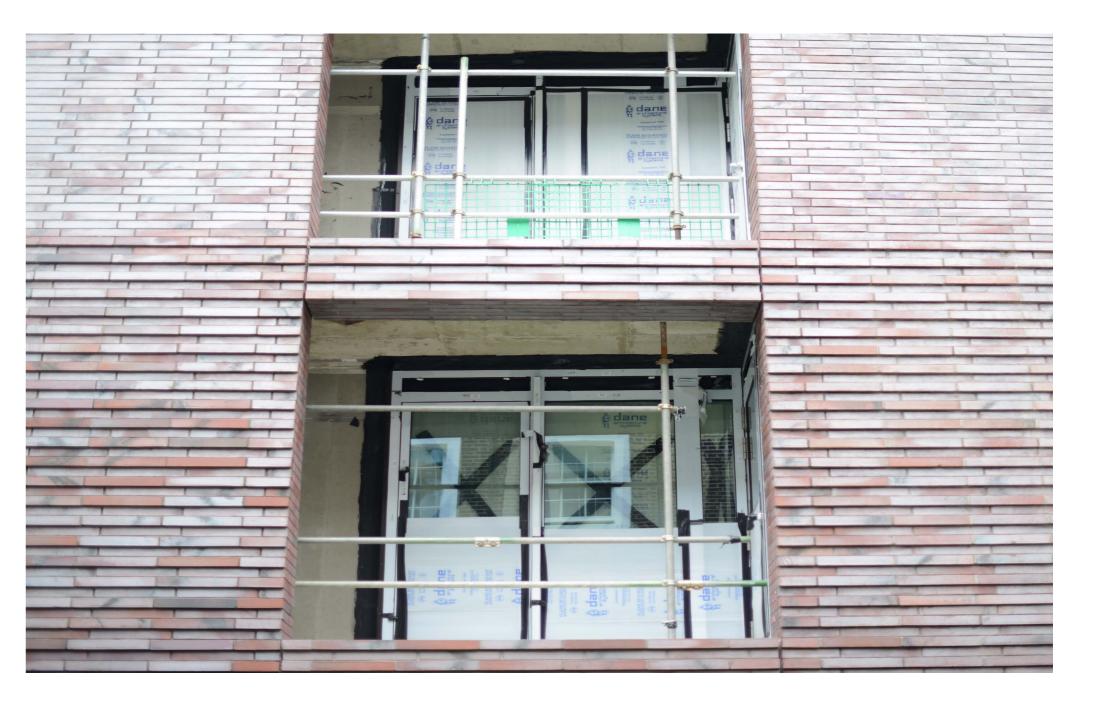

Precast Concrete Panels – External walls that span across the façade – approx. 200mm thick and 1500 in height.

Weight approx Fabrication

Concrete mix – precast and fabricated in the factory/transported to site – 24 hour curing in stainless steel mould. 1 x cement, 2x fine and 2 x course aggregates.

Properties

3000 psi = 20 mpa

Final

Concrete covered up with reconstructed stone marries for aesthetic purposes

http://www.fitzroyplacecommunity.com/

http://www.linkedin.com/pub/john-lawlor/18/4a5/83

http://www.techrete.ie/