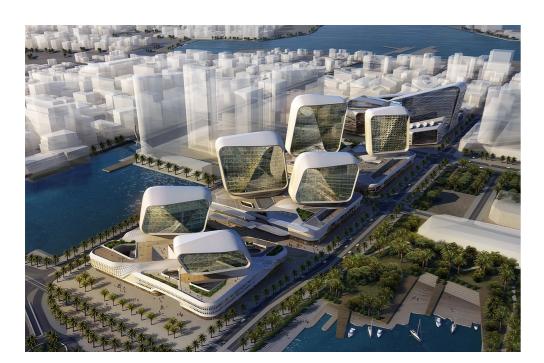

## unstudio Twofour54 Media Zone 1

Alia Durda

laminated glass w/ 25% FRIT

laminated glass fin with 50% FRIT

custom SS fitting w/ counter sunk SS bolt staggered glass panels on fin to overcome mx. glass size-limit as required