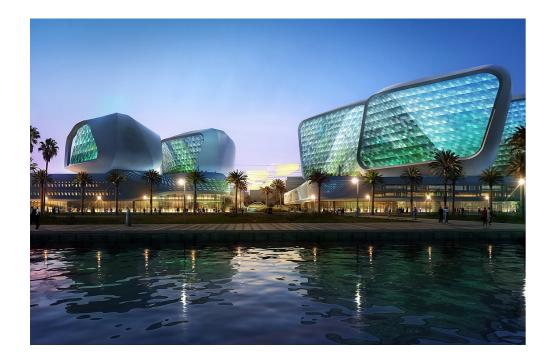

## unstudio Twofour54 Media Zone 1

Alia Durda

laminated glass w/ 25% FRIT

laminated glass fin with 50% FRIT

custom SS fitting w/ counter sunk SS bolt staggered glass panels on fin to overcome mx. glass size-limit as required