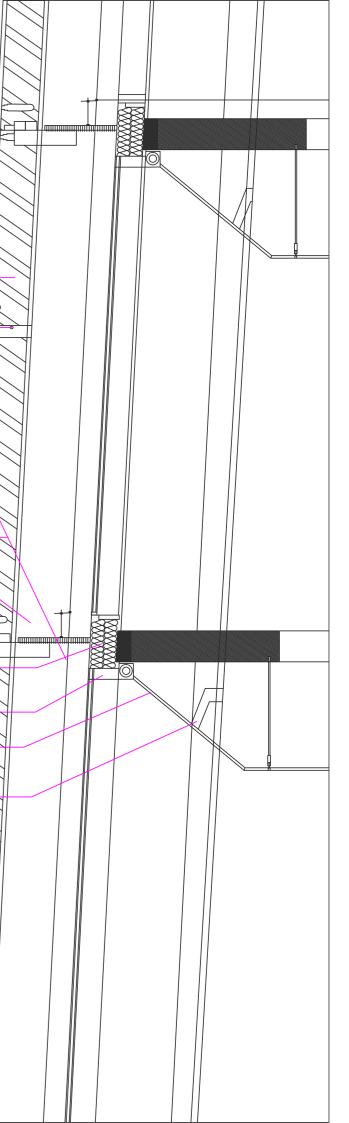

## TS2 - MATERIALS

> tower H1/L1 cantilever bracket every second floor + structure within spandrel

SS spade bracket support connected through curtainwall

SS grillage for cavity access and maintenance

glass fin fixation: SS hinge connected to spade bracket

ALU spandrel panel with rockwool insulation and spade bracket penetration

motorised rollershades w/ cable at back of mullions

gypsum board ceiling to C.L of column

HVAC diffuser painted to match gypsum board