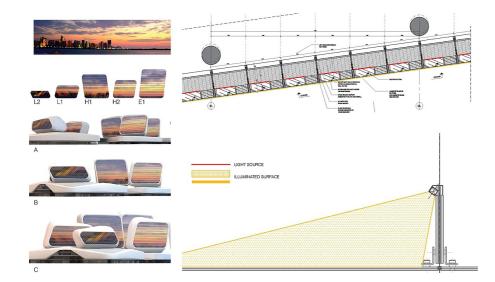

## FACADE ANALYSIS

## TS2 - MATERIALS

## unstudio Twofour54 Media Zone 1

Alia Durda

laminated glass w/ 25% FRIT

laminated glass fin with 50% FRIT

custom SS fitting w/ counter sunk SS bolt staggered glass panels on fin to overcome mx. glass size-limit as required

> tower H1/L1 cantilever bracket every second floor + structure within spandrel

SS spade bracket support connected through curtainwall

SS grillage for cavity access and maintenance

glass fin fixation: SS hinge connected to spade bracket

ALU spandrel panel with rockwool insulation and spade bracket penetration

motorised rollershades w/ cable at back of mullions

gypsum board ceiling to C.L of column

HVAC diffuser painted to match gypsum board