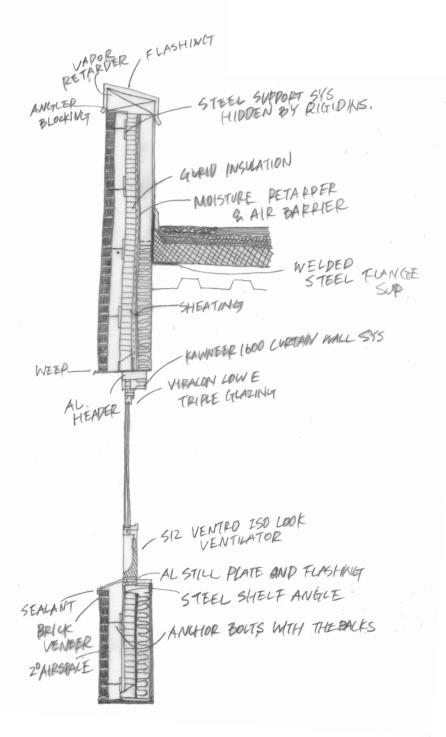

## - Anchor bolts with thebacks

This parts supports the green wall where plants will hang on and gives space between actural thick wall and green wall.

#### - Grid insulation

Insulation is a Material for obstructing passage of sound, heat or cold from outside.

### - Sheating

The most basic function of sheathing is to form a surface onto which other materials can be applied.

### - Wheep

Wheep is a small opening that allows water to drain from within an assembly.

Yuki Terado Second Year Technical Studies Facade Analysis